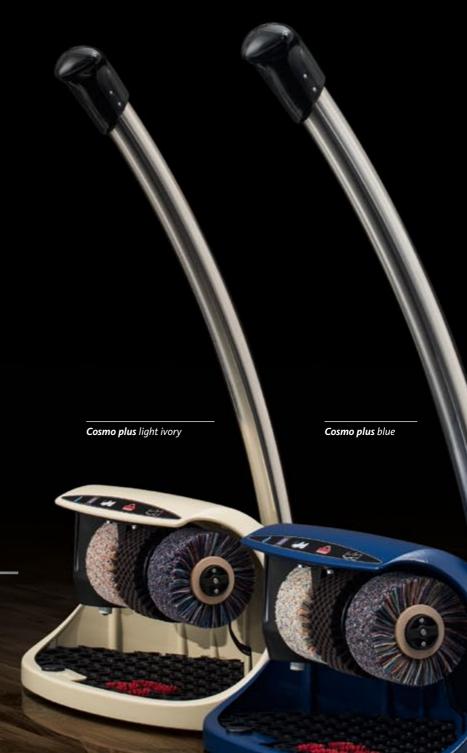

2

Elégance Coleur plus

Cosmo

The steadfast supporter

some relief in your day-to-day business.

• with bar for added comfort

• can be coated in any RAL colour

The shoe shine machine with the ergonomic handle is simply indispensable in the office. When hustle and bustle threaten to throw things out of joint, it is there to offer a firm grip. Hold on, inhale, exhale – and everything is back on track. Treat yourself to

### Cosmo

### The perfect butler

This shoe shine machine is at your service and at home wherever cleanliness lives. Its organic form is never offensive, and in a colour perfectly tailored to the furnishings, it fits in with any surroundings. But it can also be proudly displayed as an unconventional piece of inventory. Install a little luxury of your own.

- compact dimensions with high stability
- can be coated in any RAL colour

silver (RAL 9006)

white (RAL 9016)

blue (RAL 5013)