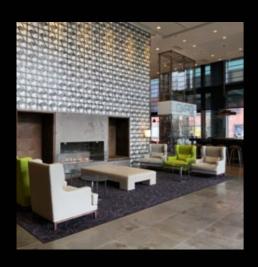

### The style-conscious head porter

The round column in brushed stainless steel with bevelled oval cover has the look of a sculpture in expansive corridors, spacious reception areas and lobbies. Whether free-standing, in a corner or directly against the wall, this stylish shoe shine machines always cuts a fine figure. Offer service in its most beautiful shape.