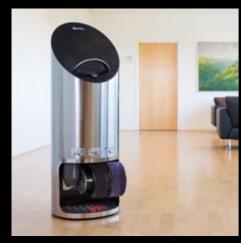

### EasyComfort

### The practical little helper

Sleek and simply good – and available at a compact price. Just like its larger and elegantly styled colleagues, this little shoe shine machine comes from a good home and performs its tasks to full satisfaction.

It's easy to opt for more comfort.

- proven quality at an attractive price
- ideal for every household

(RAL 9016)

door: jacaranda

door: genuine

door: V2A embossed,

door: bright oak door: any RAL colour

Shoe shine machines from our company are distinguished by quality 'Made in Germany'. And in this we come equipped with the best tools of the trade: experience, expertise and a great devotion to the smallest detail.