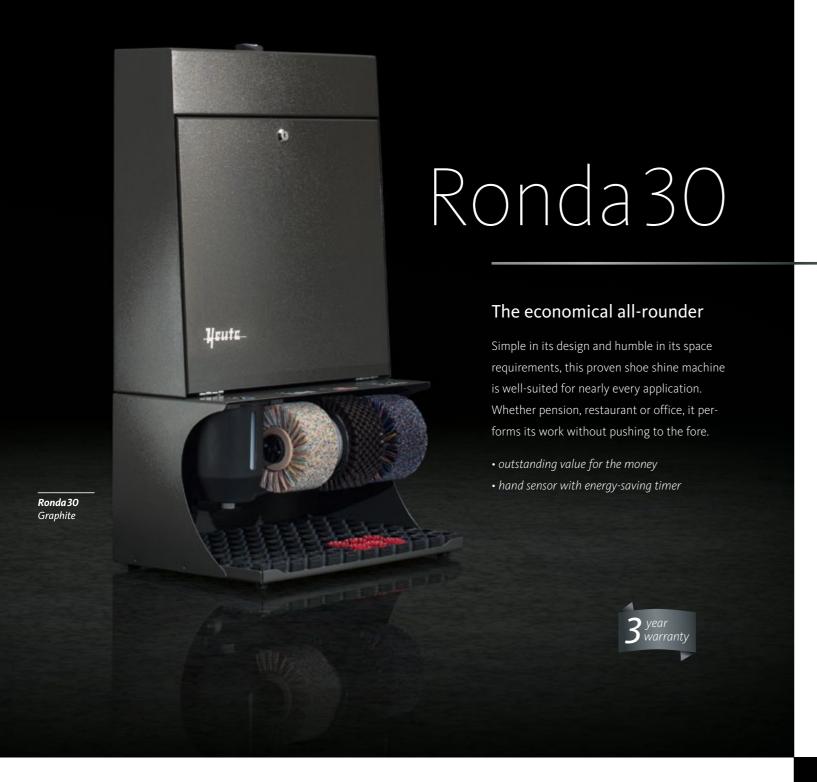

### The style-conscious head porter

The round column in brushed stainless steel with bevelled oval cover has the look of a sculpture in expansive corridors, spacious reception areas and lobbies. Whether free-standing, in a corner or directly against the wall, this stylish shoe shine machines always cuts a fine figure. Offer service in its most beautiful shape.

- high-end property character
- cover area optionally available with high-quality leather finishing

V2A, brushed

with genuine leather finishing

Ellipse V2A