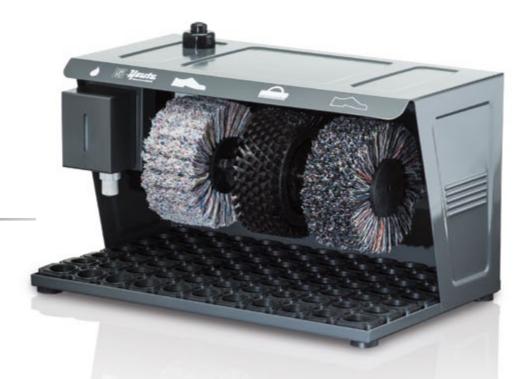

### The style-conscious head porter

The round column in brushed stainless steel with bevelled oval cover has the look of a sculpture in expansive corridors, spacious reception areas and lobbies. Whether free-standing, in a corner or directly against the wall, this stylish shoe shine machines always cuts a fine figure. Offer service in its most beautiful shape.

- high-end property character
- cover area optionally available with high-quality leather finishing

V2A, brushed

with genuine leather finishing

Ellipse V2A