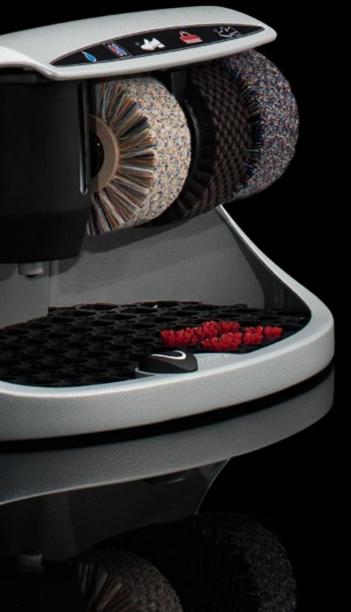

And they come with brilliant references: Hand-made in Germany, backed by more than 100 years of experience and guaranteed dependability. For satisfied customers, from top to toe.

Ellipse with high-quality genuine leather finishing

# Ellipse

### The style-conscious head porter

The round column in brushed stainless steel with bevelled oval cover has the look of a sculpture in expansive corridors, spacious reception areas and lobbies. Whether free-standing, in a corner or directly against the wall, this stylish shoe shine machines always cuts a fine figure. Offer service in its most beautiful shape.

- high-end property character
- cover area optionally available with high-quality leather finishing

V2A, brushed

with genuine leather finishing

Ellipse V2A